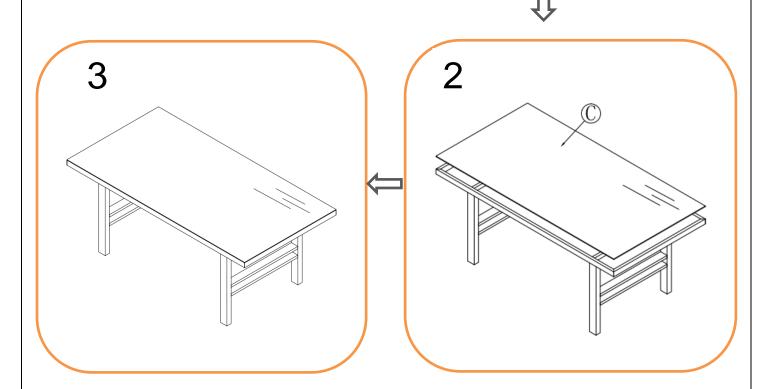

#### **ASSEMBLY STEPS:**

- 1. Turn the table top frame (A) upside down on a soft clean surface
- 2. LOOSELY attach legs (B) to the table top frame (A) with bolts (D) and big flat washers(E) using Allen key (G)
- 3. Tighten all bolts using Allen key (G) one by one being careful not to over tighten any as this will cause the thread to become damaged
- **4.** Place Nut caps (F) on all visible bolts (D)
- 5. Turn table over and place in desired position. Then place glass (C) on top carefully