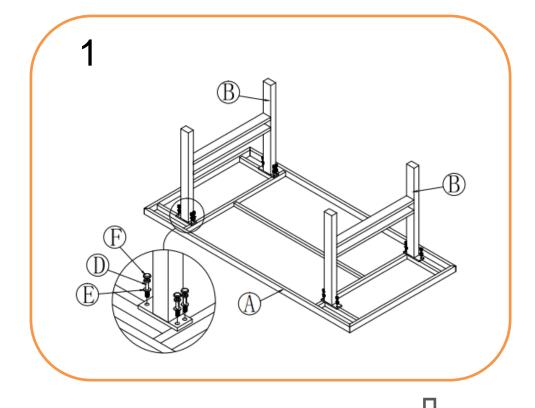

#### **ASSEMBLY STEPS:**

- 1. Turn the table top frame (A) upside down on a soft clean surface
- 2. LOOSELY attach legs (B) to the table top frame (A) with bolts (D) and big flat washers(E) using Allen key (G)
- 3. Tighten all bolts using Allen key (G) one by one being careful not to over tighten any as this will cause the thread to become damaged
- **4.** Place Nut caps (F) on all visible bolts (D)
- 5. Turn table over and place in desired position. Then place glass (C) on top carefully

For more information regarding maintenance of your furniture please visit http://www.hartmanuk.co.uk/after care videos.html

| A | Table top frame | 1 | 69708129A | D |   | M6*25 bolts         | 12 | 1231162 |
|---|-----------------|---|-----------|---|---|---------------------|----|---------|
|   |                 |   |           | E | 0 | Big Flat<br>washers | 12 | 1061162 |
| В | Leg             | 2 | 69708129B | F |   | Nut cap             | 12 | 2100043 |
| С | Glass           | 1 | 69708129C | G |   | Allen Key           | 1  | 2002191 |